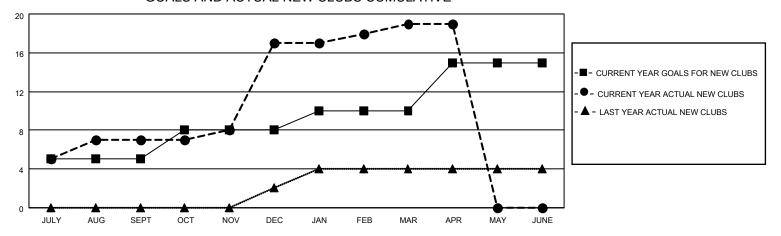

## GOALS AND ACTUAL NEW CLUBS CUMULATIVE

## MONTHLY MEMBERSHIP PROGRESS REPORT

LOCATION INDIA District 318 D Results as of: 4/30/2021

| Clubs         |               |             |               | Members               |                        |                         |                                                    |  |
|---------------|---------------|-------------|---------------|-----------------------|------------------------|-------------------------|----------------------------------------------------|--|
|               | RESULTS FOR   | R 2020-2021 |               | RESULTS FOR 2020-2021 |                        |                         |                                                    |  |
| QUARTER       | NEW CLUB GOAL | NEW CLUBS   | DROPPED CLUBS | QUARTER MEM           | BER GROWTH NET<br>GOAL | MEMBER GROWTH<br>ACTUAL | DROPPED<br>MEMBERS ACTUAL<br>(including transfers) |  |
| JULY/AUG/SEPT | 5             | 7           | 0             | JULY/AUG/SEPT         | 100                    | 284                     | 180                                                |  |
| OCT/NOV/DEC   | 3             | 10          | 0             | OCT/NOV/DEC           | 100                    | 531                     | 150                                                |  |
| JAN/FEB/MAR   | 2             | 2           | 7             | JAN/FEB/MAR           | 100                    | 137                     | 174                                                |  |
| APR/MAY/JUNE  | 5             | 0           | 0             | APR/MAY/JUNE          | 100                    | 21                      | 29                                                 |  |