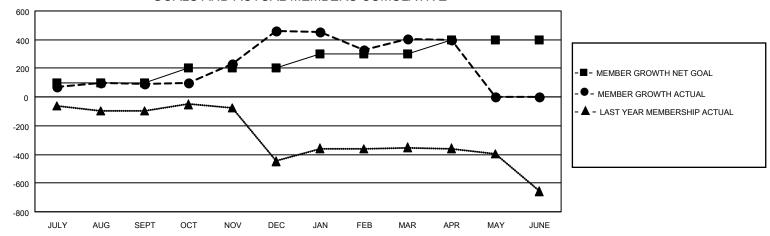

## GOALS AND ACTUAL MEMBERS CUMULATIVE

| DROPPED CLUBS: 7   |     | 115 CLUBS OF 175 ADDED 1 OR MORE | GENDER DISTRIBUTION             |                |       |
|--------------------|-----|----------------------------------|---------------------------------|----------------|-------|
|                    |     | NEW MEMBERS                      | MALE                            | 4,851 (83.26%) |       |
|                    |     |                                  | FEMALE                          | 975 (16.74%)   |       |
| DROPPED MEMBERS    |     |                                  |                                 |                |       |
| DECEASED           | 21  | CLICK HERE FOR CUMULATIVE        | TOTAL FAMILY UNIT MEMBERS       |                | 1,738 |
| CLUB CANCELLED 132 |     | MEMBERSHIP DATA                  | FAMILY MEMBERS PAYING HALF DUES |                | 000   |
| OTHER 380          |     |                                  |                                 |                | 928   |
| TOTAL              | 533 |                                  |                                 |                |       |

## MONTHLY MEMBERSHIP PROGRESS REPORT

LOCATION INDIA District 318 D Results as of: 4/30/2021

| Clubs         |               |             |               | Members               |                        |                         |                                                    |  |
|---------------|---------------|-------------|---------------|-----------------------|------------------------|-------------------------|----------------------------------------------------|--|
|               | RESULTS FOR   | R 2020-2021 |               | RESULTS FOR 2020-2021 |                        |                         |                                                    |  |
| QUARTER       | NEW CLUB GOAL | NEW CLUBS   | DROPPED CLUBS | QUARTER MEM           | BER GROWTH NET<br>GOAL | MEMBER GROWTH<br>ACTUAL | DROPPED<br>MEMBERS ACTUAL<br>(including transfers) |  |
| JULY/AUG/SEPT | 5             | 7           | 0             | JULY/AUG/SEPT         | 100                    | 284                     | 180                                                |  |
| OCT/NOV/DEC   | 3             | 10          | 0             | OCT/NOV/DEC           | 100                    | 531                     | 150                                                |  |
| JAN/FEB/MAR   | 2             | 2           | 7             | JAN/FEB/MAR           | 100                    | 137                     | 174                                                |  |
| APR/MAY/JUNE  | 5             | 0           | 0             | APR/MAY/JUNE          | 100                    | 21                      | 29                                                 |  |